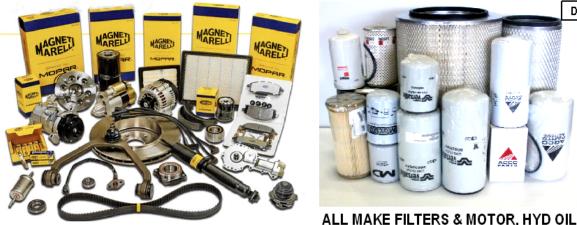

MAGNETI MARELLI - ALL MAKE AUTO-PARTS

Filters, Air filters, Brake, Starters, Alternators, Fuel, Water & AC pumps, Exhaust, Suspension & Hubs.

for Engines, Hydraulic, Fuel, & Air Filters etc.

Dutch, Atom Jet, Bourgault, Roto,