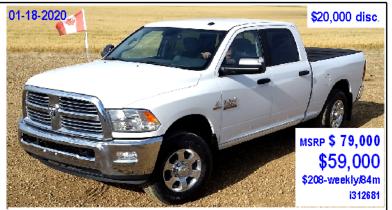

2017 NEW D2500 RAM SLT Crew Cab 4X4 short Box 6.7L 16 Cummin Turbo Diesel, exhaust brake, 6 spd Auto, Bright White, Premium Cloth heated 40/20/40 front seat, 40-20-40 rear seat, rear auto leveling air susp, Power fold trailer tow mirrors, Trailer tow pkg, 5" Uconnect, Sirius xm/hands free radio, box lighting, Center hi-mount stop lite with camera, Spray in Box liner, Power adj pedals, heated steering, Park-view Rear backup Camera, Rear park, assist sensors, Overhead Console, anti-spin diff, remote start, Luxury Pkg, 18 x 8 Polished Alu Wheels, Protection Group, Tow hooks Undercoated, Mud Flaps, Caliper Protection, 10,000# GVW, 10 way power seat, rear folding flat load floor, locking tail gate,