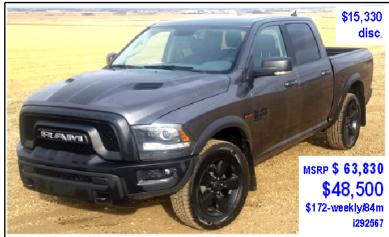

2019 NEW 1500 RAM WARLOCK 4X4 Crew-Cab Short Box 5.7 Hemi VVT V8 engine, 8 spd auto, Premium Cloth heated Bucket Seats, A/C 60/40 rear seat, LED Fog lights, Anti spin diff, Remote start ,Trailer tow mirrors & brakes, Class IV hitch receiver, Sirus XM Radio,Nav heated steering, Park-view Rear backup Camera, Rear park assist sensors, Luxury package, Box liner, Over head console, box light, sun visors vanity mirrors, under hood lamp, Universal garage door opener, Tow hooks, skid plate, Undercoated, Mud Flaps, Caliper guards 8.4"Touch screen, Sports Hood, Black Alu Whls