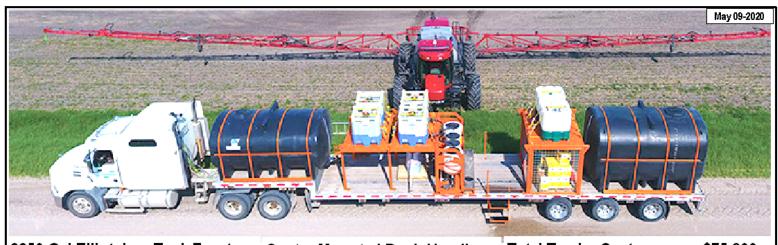

3250 Gal Ellipt. Leg Tank Front 4250 Gal Ellipt. Leg Tank Rear Boom Arm Kit Tank Rinse Kit Premium Hose Kit 3"Deck Bulkhead Manifold Assembly Center Mounted Dash Handler Dash Trailer Kit Center Mounted Platform Center Mounted Step Dash Steps with Handle Rear 6' Cage Platform Freight # 751151601, #105151901 Total Tender System \$75,800 Certified used Trailer \$30,000 53'x8'6" Tridum Total \$105,800