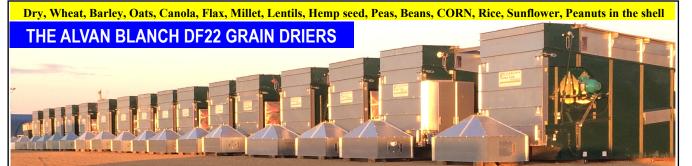

The NEW CLEAN MACHINE for 2020 and Beyond 250,000 BU of Wheat in 2020and **NO CHAFF NO DUST** 50,000 bu of Barley in 2020 and Still **NO CHAFF NO DUST** 

2017-up 57 hp VFD Single Hot Fan 28 hp VFD Cold Fan, 1hp VFD Chain

This DF22 has dried 1.8 m/bu of peas per yr x 6 years = 10.8

million /bu

w/original equipment & original Bed chain

**Built** to Last this DF22 wt 30.000#s

Buy 1 now, add 1 later for 2200 bph

"NOTE" The last drier in the line DF2 calls for grain, Filling DF1 before it gets enough grain to shut off.

2 - DF 22 27mth x 2=54mth = 2200 bph in barley

## 115 sold in 15 yrs w/ no Fire Loss

**NEW for 2020** a CSA certified 1000 gal **Propane Tank** 110v electric heater with auto temp

DF<sub>2</sub>

## **FREE Delivery**

The DF 22's are 98% assembled & Tested in Spirit River then TRUCKED FREE of chg to customers in AB, & SK. We install FREE of chg all of the sub assemblies on the Drier. After the Electrical & Gas hook up is completed by the Customer we Commission the drier Free of Chg & Instruct the Customer on its operation

DF22 1100 bph at 100c in barley 20% to 15% ambient condition of 10° C @ 20% RH.

ROSS EQUIP. Ltd. Since 1943

NORTH AMERICIAN Distributor. Ph: 780-64-3731 1-800-661-7401

alross@rossequip.ca jay or warren@rossequip.ca