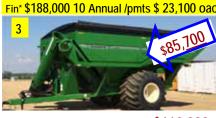

2019 1100 bu 900 tire no scale \$89,960 #675061013 900/70x32,tires, 4 way Spout Fin\* \$61,000 7 Annual /pmts \$ 10,100 oac

2019 1100 bu 900 tire with scale \$92,960 #750071104 900/70x32,tires, 4 way Spout Fin\* \$68,000 7 Annual /pmts \$ 11,300 oac