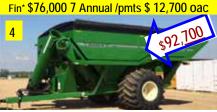

72' O/H with Auto Loc

72' PILLAR Heavy Harow 16.5I X16.1.1200# wt on hitch in trans, Auto lock, hyd tine adj hyd spring adj down pressure, 9/16 x 26" tines 72' Heavy Harrow #57070509 1-0/

2014 1300 bu w/520 scale \$92,900 Fin\* \$72,000 7 Annual /pmts \$ 11,700 oac