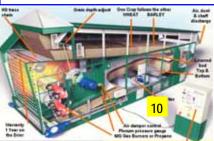

FREE Delivery & Setup

2021 models

On hand @

\$285,000 Price Protect with a \$20.000 Deposit

DF 22's are 98% assembled & Tested in Spirit River then hauled FREE of chg to customers in AB, SK. We install FREE of chg all of the sub assemblies on the Drier. After the Electrical & Gas hook up is completed by the Customer we Commission the drier Free of Chg & Instruct the Customer on its operation

"NOTE" The last drier in the line calls for grain & shuts off when both driers are full,

10' Bagger Hopper \$63,985 \$54,000 @3.6% for 10 s/a pmts of \$6,000 oac

12000bu/hr Ext 10 ft \$64,985 \$55,800 @3.6% for 10 s/a pmts of \$6,200 oac