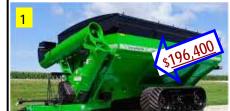

FREE delivery in AB, SK, rossequip.ca Mar 27-2021 **FREE re-assembly onsite** 

WITH STEEL UP 30% -50% Grain Carts are up 7% Arrow is 2019 Sale Price "BUY NOW & SAVE"

2019 2000 bu.GC2020 36"x148"Track tarp 196141100 Scale, greaser 2021 \$246,140 Fin\* \$176,000 10 Annual /pmts \$ 21,500 oac