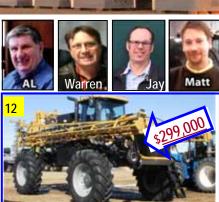

100' 2014 RG1100 Rogator Sprayer 1100 SS tank, Viper Pro, Auto Steer, 300 GPS, RGL 600 Parallel swath, Cold climate pkg, HID Lights, Accu boom, Auto boom wheels, Frt load 380/90R46, Air ride Cab, Air Dryer 327 hp 5 boom sensor Foam marker \$586,250 #299201280 \$299,000 OPTION 4-650/65R42 tires, \$18,000