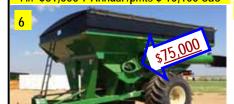

72' O/H with Auto Loc

72' PILLAR Heavy Harow 16.5I X16.1.1200# wt on hitch in trans, Auto lock, hyd tine adj hyd spring adj down pressure, 9/16 x 26" tines 72' Heavy Harrow #57070509 1-0/

2014 1300 bu w/520 scale \$92,900 Fin\* \$72,000 7 Annual /pmts \$ 11,700 oac