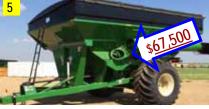

2019 1100 bu 900 tire no scale \$89,960 #675061013 900/70x32,tires, 4 way Spout Fin\* \$61,000 7 Annual /pmts \$ 10,100 oac

2019 1100 bu 900 tire with scale \$92,960 #750071104 900/70x32,tires, 4 way Spout Fin\* \$68,000 7 Annual /pmts \$ 11,300 oac