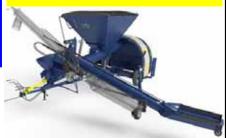

"NOTE" The last drier in the line calls for grain & shuts off when both driers are full,

10' Bagger Hopper \$63,985 \$54,000 @3.6% for 10 s/a pmts of \$6,000 oac

12000bu/hr Ext 10 ft \$64,985 \$55,800 @3.6% for 10 s/a pmts of \$6,200 oac