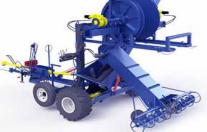

"NOTE" The last drier in the line calls for grain & shuts off when both driers are full,

10' Bagger Hopper \$63,985 \$54,000 @3.6% for 10 s/a pmts of \$6,000 oac

12000bu/hr Ext 10 ft \$64,985 \$55,800 @3.6% for 10 s/a pmts of \$6,200 oac