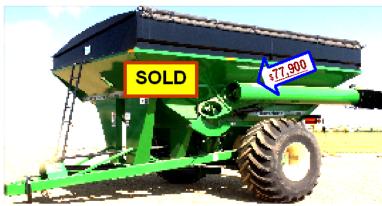

## NO FACTORY ORDERS AT THIS PRICE

1– Only - 2019 1100 bu Grain Cart w / scale GCU1160-B38550104 4 way Spout #779090104 900/70x32,tires

MSRP \$101,900 - \$22,000 Dis = \$79,900

Fin\* \$70,000 7 Annual /pmts \$ 11,400 oac