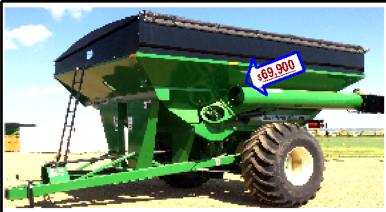

# NO FACTORY ORDERS AT THIS PRICE

1- Only - 2019 1100 bu Grain Cart no scale GCU1160-B38550103, 4 way Spout #699070103 900/70x32,tires,

MSRP \$91,900 - \$22,000 Dis = \$69,900

Fin\* \$63,000 7 Annual /pmts \$ 10,200 oac