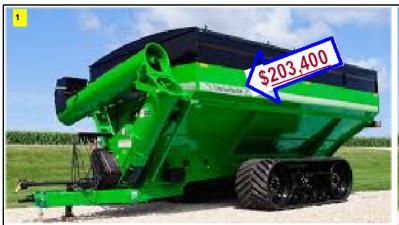

## NO FACTORY ORDERS AT THIS PRICE

1-Only - 2019 2000bu GC2020-B38210100 36"x148" Track w/auto greaser , w/Tarp, 24" Vertical Auger, 520 Scale pkg, #203180100

MSRP \$270,400 - \$67,000 Dis = \$203,400

Aug 14 / 2021